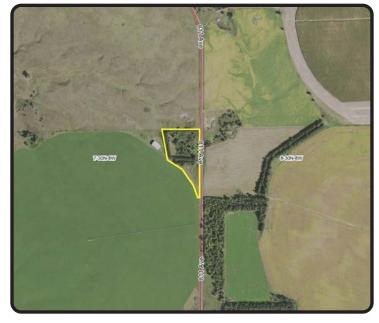

## DEEDED ACRES: 5.07 +/- Acres

**PROPERTY LOCATION:** From Verdigre NE West 12.8 Miles on County Road 881, then South 0.6 miles on 811 Ave. Subject property is on the West side of the county road.

**LEGAL DESCRIPTION:** Available upon request.