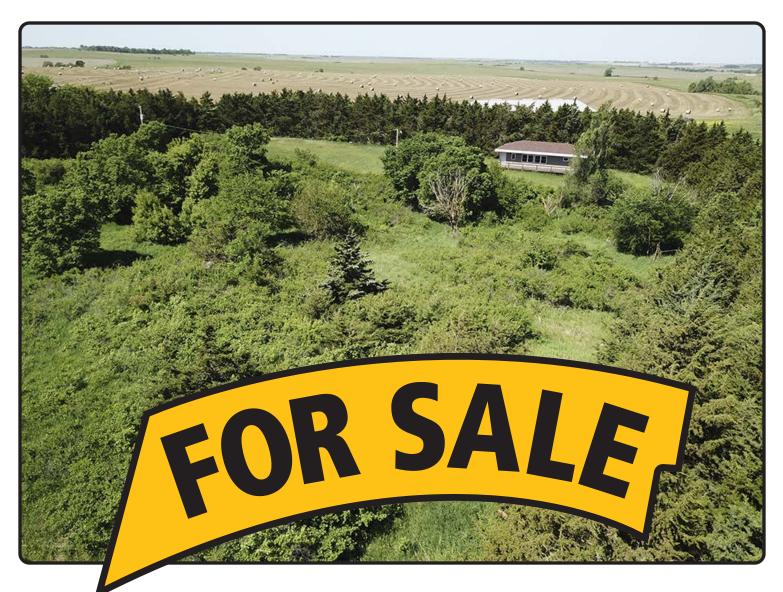

## **5.07 +/- Acres** Knox County, Nebraska

Farms - Ranches - Sales & Exchanges in Nebraska, Iowa, South Dakota & Minnesota

**PROPERTY DESCRIPTION:** Here is a unique opportunity to own a two-bedroom recreational cabin in the heart of whitetail deer and turkey country. This 1,000 square foot cabin was remodeled, moved to this location, and put on a new foundation. It has two bedrooms, a bathroom with a shower, a kitchen with all the amenities, laundry hookups, and a large great room. Enjoy the peace and quiet of the country while sitting on the large front deck. With abundant trees and plums thickets the acreage boasts excellent wildlife habitat while offering privacy for the cabin.