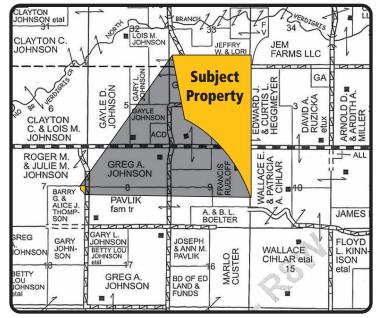

## DEEDED ACRES: 5.07 +/- Acres

**PROPERTY LOCATION:** From Verdigre NE West 12.8 Miles on County Road 881, then South 0.6 miles on 811 Ave. Subject property is on the West side of the county road.

**LEGAL DESCRIPTION:** Available upon request.