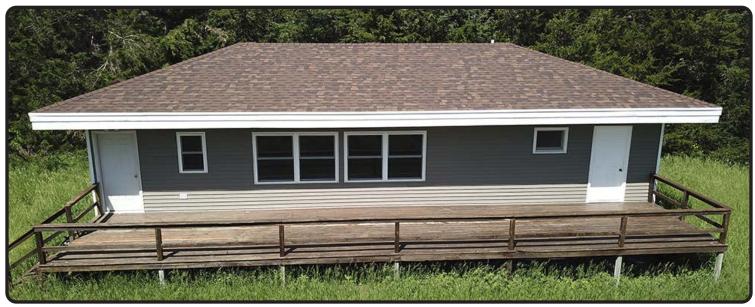

**PROPERTY DESCRIPTION:** Here is a unique opportunity to own a two-bedroom recreational cabin in the heart of whitetail deer and turkey country. This 1,000 square foot cabin was remodeled, moved to this location, and put on a new foundation. It has two bedrooms, a bathroom with a shower, a kitchen with all the amenities, laundry hookups, and a large great room. Enjoy the peace and quiet of the country while sitting on the large front deck. With abundant trees and plums thickets the acreage boasts excellent wildlife habitat while offering privacy for the cabin.