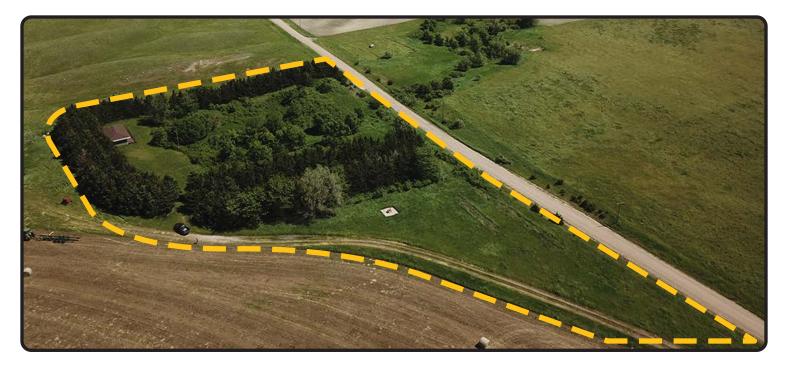

## DEEDED ACRES: 5.07 +/- Acres

**PROPERTY LOCATION:** From Verdigre NE West 12.8 Miles on County Road 881, then South 0.6 miles on 811 Ave. Subject property is on the West side of the county road.

**LEGAL DESCRIPTION:** Available upon request.

**PROPERTY DESCRIPTION:** Here is a unique opportunity to own a two-bedroom recreational cabin in the heart of whitetail deer and turkey country. This 1,000 square foot cabin was remodeled, moved to this location, and put on a new foundation. It has two bedrooms, a bathroom with a shower, a kitchen with all the amenities, laundry hookups, and a large great room. Enjoy the peace and quiet of the country while sitting on the large front deck. With abundant trees and plums thickets the acreage boasts excellent wildlife habitat while offering privacy for the cabin.