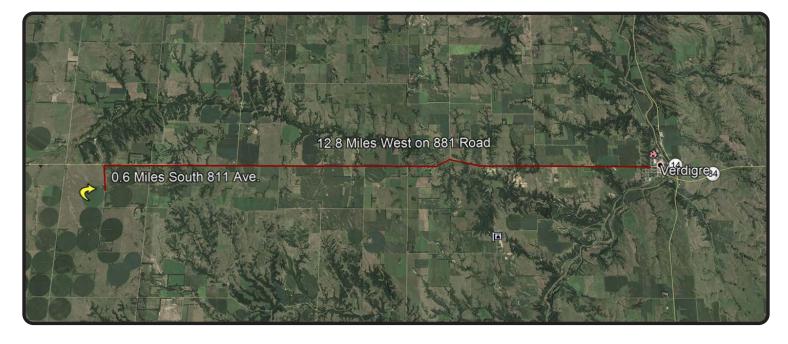

## DEEDED ACRES: 5.07 +/- Acres

**PROPERTY LOCATION:** From Verdigre NE West 12.8 Miles on County Road 881, then South 0.6 miles on 811 Ave. Subject property is on the West side of the county road.

**LEGAL DESCRIPTION:** Available upon request.