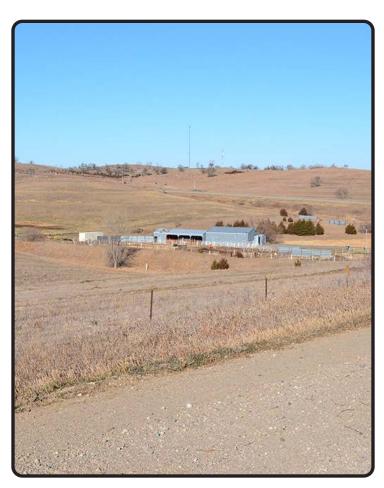

**14-acre lot split** – This property offers a calving shed with both stalls and a heated shop and office, a submersible well, electrical service and a pond. The topography of this acreage would make for a great calving location or also a potential building site for a dwelling and equestrian acreage.

## **North Lot**

**South Lot** 