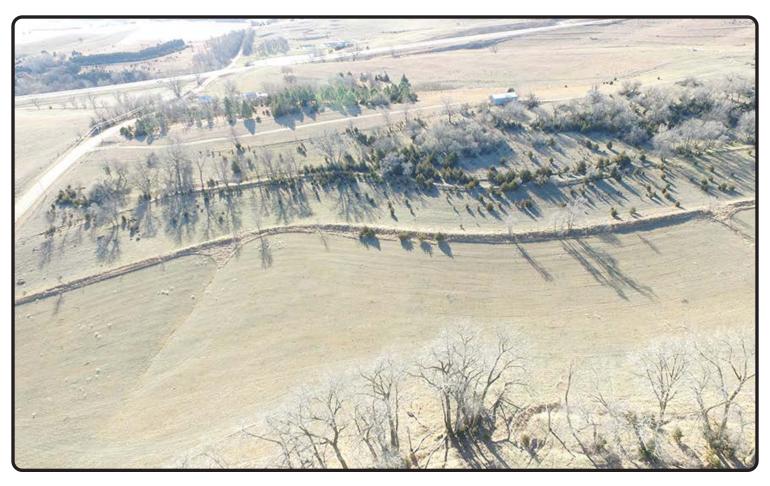

## **PROPERTY DESCRIPTION:**

**7.5-acre lot split** – This property offers an open front shed, submersible well, electrical service and a mature shelter belt on the north and south boundary which would make for a majestic location for an acreage overlooking the Elkhorn Valley.

**14-acre lot split** – This property offers a calving shed with both stalls and a heated shop and office, a submersible well, electrical service and a pond. The topography of this acreage would make for a great calving location or also a potential building site for a dwelling and equestrian acreage.