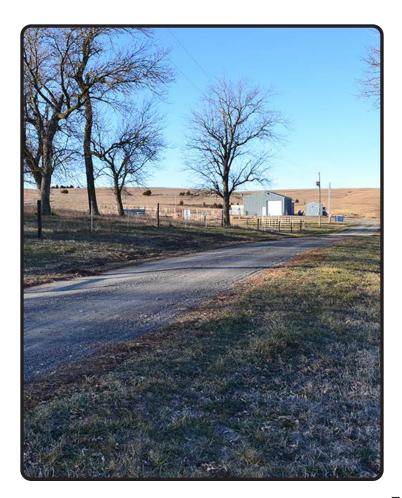

## **PROPERTY DESCRIPTION:**

**7.5-acre lot split** – This property offers an open front shed, submersible well, electrical service and a mature shelter belt on the north and south boundary which would make for a majestic location for an acreage overlooking the Elkhorn Valley.

## **North Lot**

**South Lot** 