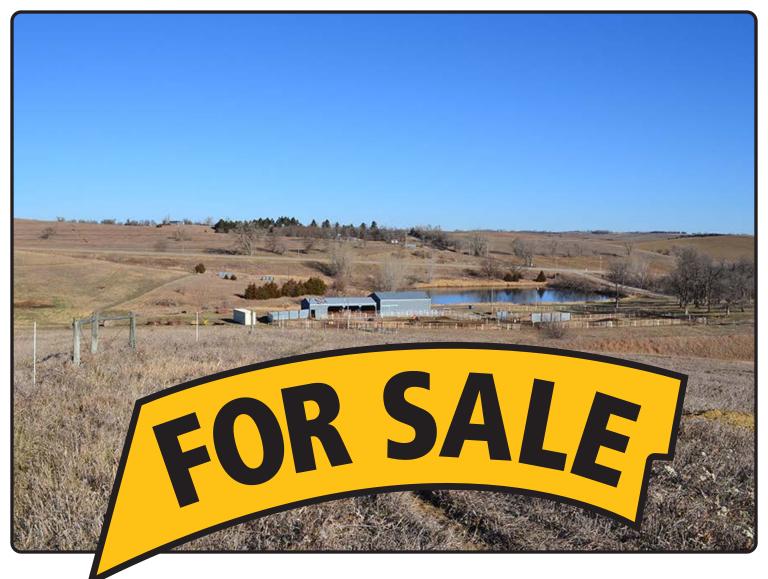

## **PROPERTY DESCRIPTION:**

**7.5-acre lot split** – This property offers an open front shed, submersible well, electrical service and a mature shelter belt on the north and south boundary which would make for a majestic location for an acreage overlooking the Elkhorn Valley.

**14-acre lot split** – This property offers a calving shed with both stalls and a heated shop and office, a submersible well, electrical service and a pond. The topography of this acreage would make for a great calving location or also a potential building site for a dwelling and equestrian acreage.

Given the properties proximity to Norfolk, the highway and county road access to these parcels they each should be given strong consideration for a potential equestrian acreage or the highly sought-after country living within minutes of downtown Norfolk. Seller will consider additional acres on either lot split to fit buyer's needs.