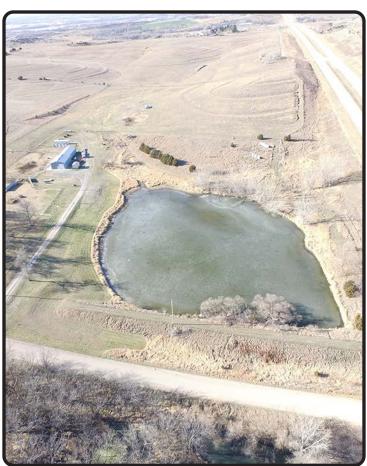

**14-acre lot split** – This property offers a calving shed with both stalls and a heated shop and office, a submersible well, electrical service and a pond. The topography of this acreage would make for a great calving location or also a potential building site for a dwelling and equestrian acreage.

## **North Lot**

**South Lot** 