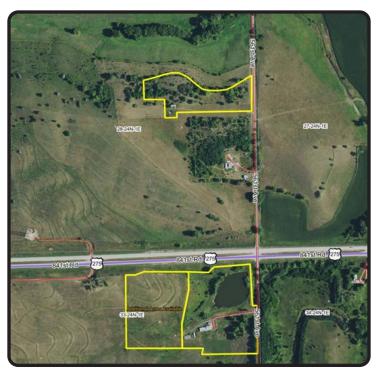

## **North Lot**

**South Lot** 

7.5 +/- Acres & 14 +/- Acres

Stanton County, Nebraska

Contact Waldo Realty for further information on this property.

402.336.4110

www.waldorealty.net

**DEEDED ACRES:** North Lot – 7.5 acres more or less (Subject to Survey) **South Lot** – 14 acres more or less (Subject to Survey)