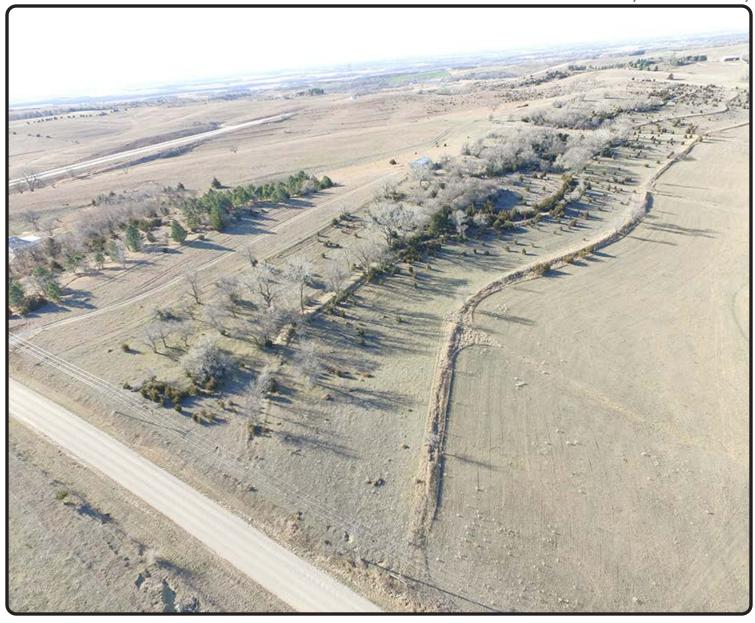

## **PROPERTY DESCRIPTION:**

**7.5-acre lot split** – This property offers an open front shed, submersible well, electrical service and a mature shelter belt on the north and south boundary which would make for a majestic location for an acreage overlooking the Elkhorn Valley.

**14-acre lot split** – This property offers a calving shed with both stalls and a heated shop and office, a submersible well, electrical service and a pond. The topography of this acreage would make for a great calving location or also a potential building site for a dwelling and equestrian acreage.