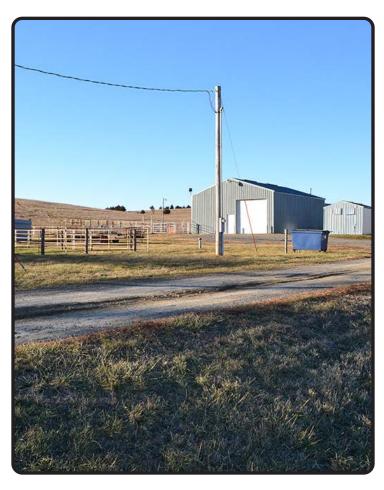

**14-acre lot split** – This property offers a calving shed with both stalls and a heated shop and office, a submersible well, electrical service and a pond. The topography of this acreage would make for a great calving location or also a potential building site for a dwelling and equestrian acreage.

## **North Lot**

**South Lot** 