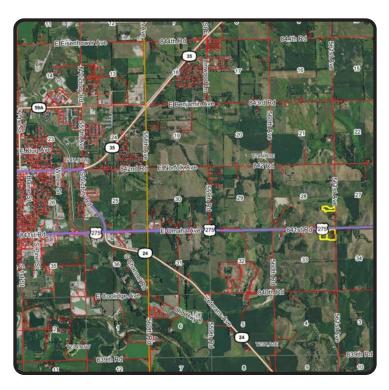

**PROPERTY LOCATION:** From Norfolk, NE 3 ½ miles east on Hwy 275 then south on 561st Ave to the 14-acre Lot or north a ¼ of mile on 561st Ave, to the 7.5-acre Lot.

**LEGAL DESCRIPTION:** Available upon request subject to survey

**POWER SERVICE PROVIDER:** Stanton Public Power District - 402-375-1360

NRD NAME & PHONE #: Lower Elkhorn NRD - 402-439-2228

**REAL ESTATE TAXES:** Subject to lot split and county assessor recon