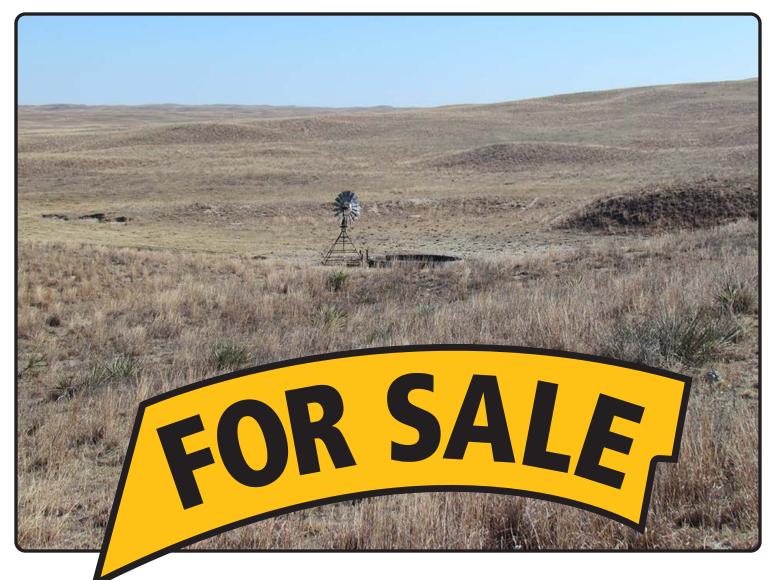

## **2,160 +/- Acres** Rock County, Nebraska

Farms - Ranches - Sales & Exchanges in Nebraska, Iowa, South Dakota & Minnesota

**PROPERTY DESCRIPTION:** The property offers an outstanding set of solid sandhill pastures with warm and cool season grasses. Well watered by 4 windmills, 2 solar powered submersible wells and 4 shallow ponds in each of the 4 cross-fenced pastures. Load in/out corrals are located 2 miles on a County maintained road lying East of the property. We believe it to be some of the best sandhill pasture Waldo Realty has offered for sale for quite some time. (Showings available upon request.)