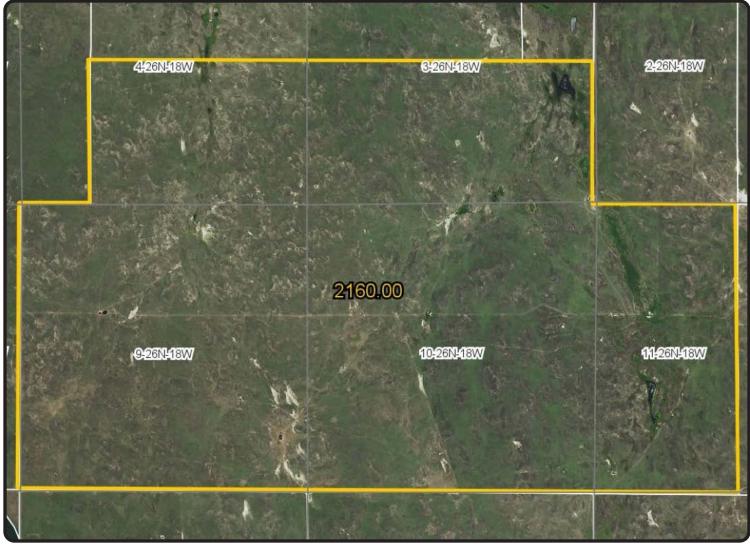

## DEEDED ACRES: 2,160 +/- Acres

**PROPERTY LOCATION:** The property is located 24 Miles south of Newport, NE or 10 miles Northeast of Rose, NE. (See Plat Map)

**LEGAL DESCRIPTION:** S1/2 Section 3; SE1/4, E1/2 SW1/4 Section 4; All Section 9; All Section 10; W1/2 Section 11, All in Township 26N, Range 18 West of the 6th P.M., Rock County, Nebraska.

The above information obtained from sources deemed reliable. Waldo Realty is not responsible for errors or omissions.

Boundry lines are for visual aid only.