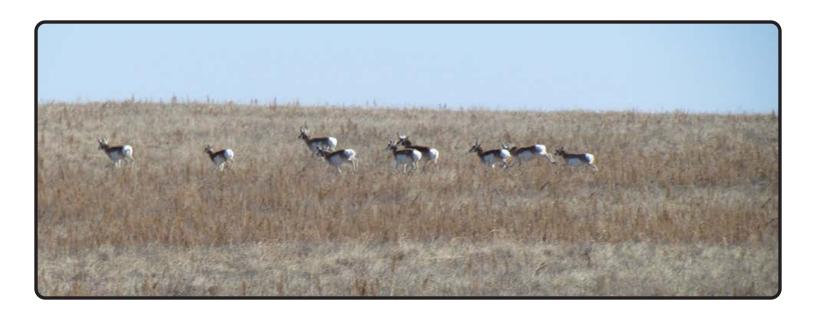

**PROPERTY DESCRIPTION:** The property offers an outstanding set of solid sandhill pastures with warm and cool season grasses. Well watered by 4 windmills, 2 solar powered submersible wells and 4 shallow ponds in each of the 4 cross-fenced pastures. Load in/out corrals are located 2 miles on a County maintained road lying East of the property. We believe it to be some of the best sandhill pasture Waldo Realty has offered for sale for quite some time. (Showings available upon request.)