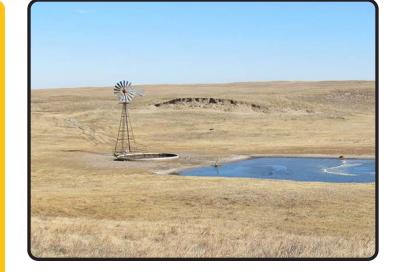

**PROPERTY DESCRIPTION:** The property offers an outstanding set of solid sandhill pastures with warm and cool season grasses. Well watered by 4 windmills, 2 solar powered submersible wells and 4 shallow ponds in each of the 4 cross-fenced pastures. Load in/out corrals are located 2 miles on a County maintained road lying East of the property. We believe it to be some of the best sandhill pasture Waldo Realty has offered for sale for quite some time. (Showings available upon request.)