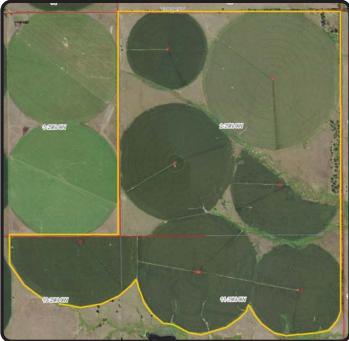

#### **FSA INFORMATION:**

Total Irrigated Acres: No Contract Acre Base

869.26

**IRRIGATION EQUIPMENT:** Valley Pivots (See Equipment List)

**WELL INFORMATION:** See Included NDNR Well Data.

**REAL ESTATE TAXES:** \$38,679.24 or \$39.18 per acre.

#### NW1/4 2-29-9

5 Tower Valley Pivot Injecto Meter Pump 40 HP US Motor (Ser.# 7382030-0057 M0017) Fertilizer Tank

#### NE1/4 2-29-9

10 Tower Valley Pivot 50 HP G.E. Electric Power Unit (Ser. # 02158697) Irrigation Pump (No #) Injecto Meter Pump Fertilizer Tank

> 2nd Well 50 HP G.E. Electric Power Unit (Ser.# 0215871) Irrigation Pump (No #)

3rd Well 50 HP G.E. Power Unit (Ser.# 02153703) Irrigation Pump

#### SE1/4 2-29-9

8 Tower Valley Pivot

1st Well 50 HP US Motor (Ser.# 027400700-0008 M007) Injecto Meter Pump Irrigation Pump Fertilizer Tank

2nd Well 50 HP US Motor (Ser.# 1T038273R012R-19) Irrigation Pump

#### SE1/4 2-29-9

8 Tower Valley Pivot

1st Well Submersible Electric Fertilizer Tank Injecto Meter Pump

2nd Well Submersible Electric

#### NE1/4 10-29-9

10 Tower Valley Pivot Fertilizer Tank Injecto Meter Pump

> West Well 60 HP US Motor (Ser.# 504748543-0001 M 0008) Irrigation Pump

#### NE1/4 10-29-9

7 Tower Valley Pivot Fertilizer Tank Injecto Meter Pump 60 HP US Motor (Ser.# 503 7473506-0056 M 0006) Irrigation Pump

#### NE1/4 10-29-9

9 Tower Valley Pivot 40 HP US Motor (Ser.# 503 7473506-0054M0011) Irrigation Pump Fertilizer Tank Injecto Meter Pump