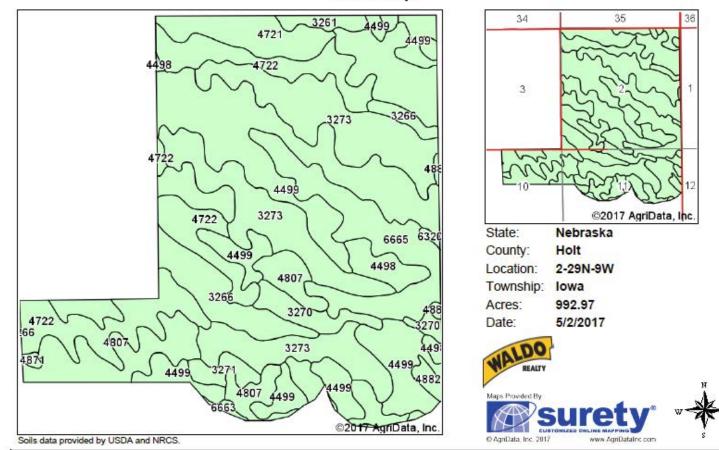

### Soils Map

#### Area Symbol: NE089, Soil Area Version: 15

| Code | Soil Description                                         | Acres  | Percent of field | Non-Irr Class *c | Irr Class *c | Productivity Index | SRPG |
|------|----------------------------------------------------------|--------|------------------|------------------|--------------|--------------------|------|
| 3273 | O'Neill-Meadin fine sandy loams, 6 to 11 percent slopes  | 247.72 | 24.9%            | Vle              | IVe          | 0                  | 31   |
| 4499 | Dunday loamy sand, 3 to 6 percent slopes                 | 236.12 | 23.8%            | IVe              | IVe          | 0                  | 29   |
| 4722 | Pivot loamy sand, 3 to 9 percent slopes                  | 128.61 | 13.0%            | Vle              | IVe.         | 0                  | 27   |
| 4807 | Valentine fine sand, rolling                             | 98.73  | 9.9%             | Vle              |              | 0                  | 17   |
| 6665 | Brunswick-Pivot complex, 11 to 30 percent slopes         | 78.66  | 7.9%             | Vle              |              | 0                  | 18   |
| 3266 | O'Neill loamy sand, 0 to 2 percent slopes                | 76.82  | 7.7%             | IVe              | lle          | 0                  | 38   |
| 4721 | Pivot loamy sand, 0 to 3 percent slopes                  | 39.81  | 4.0%             | IVe              | Ille         | 0                  | 28   |
| 3270 | O'Neill-Meadin fine sandy loams, 11 to 30 percent slopes | 24.22  | 2.4%             | Vle              |              | 0                  | 18   |
| 4498 | Dunday loamy sand, 0 to 3 percent slopes                 | 21.44  | 2.2%             | IVe              | llle         | 0                  | 32   |
| 3271 | O'Neill-Meadin fine sandy loams, 2 to 6 percent slopes   | 11.88  | 1.2%             | IVe              | IVe          | 0                  | 34   |
| 3261 | O'Neill fine sandy loam, 2 to 6 percent slopes           | 9.68   | 1.0%             | IVe              | IVe          | 0                  | 37   |
| 4882 | Valentine-Simeon sands, 9 to 30 percent slopes, eroded   | 8.78   | 0.9%             | Vle              |              | 0                  | 13   |
| 4553 | Elsmere loamy fine sand, 0 to 3 percent slopes           | 4.37   | 0.4%             | IVw              | IVw          | 63                 | 28   |
| 6663 | Brunswick-Paka complex, 17 to 30 percent slopes          | 2.30   | 0.2%             | Vle              |              | 0                  | 19   |
| 4871 | Valentine-Dunday loamy fine sands, 0 to 3 percent slopes | 1.88   | 0.2%             | IVe              | IVe          | 0                  | 29   |
| 6320 | Barney-Boel-Calamus complex, channeled                   | 1.67   | 0.2%             | Viw              |              | 0                  | 25   |
| 8425 | Boel-Inavale complex, channeled, frequently flooded      | 0.28   | 0.0%             | Viw              |              | 0                  | 20   |
|      |                                                          | 0.3    | 27.6             |                  |              |                    |      |