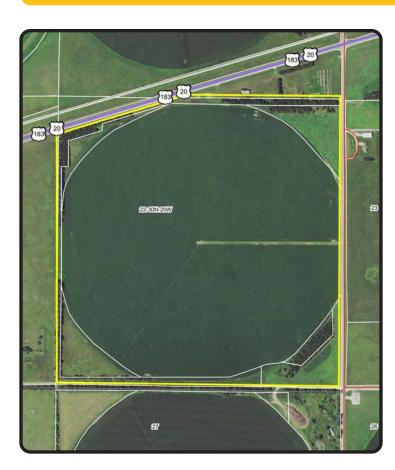

Farms - Ranches - Sales & Exchanges in Nebraska, Iowa, South Dakota & Minnesota

**DEEDED ACRES:** 154 +/- Acres

**PROPERTY LOCATION:** From Bassett, NE 5 miles Southwest on Hwy 20 to the subject property.

**LEGAL DESCRIPTION:** SE1/4 Section 22 EXCEPT Hwy ROW, Township 30N, Range 20 West of the 6th P.M., Rock County, Nebraska.

EQUIPMENT LIST: 2013--8 Tower Valley Pivot US Motor Western Land Roller Pump Fertilizer Tank

**PROMINENT SOILS:** Pivot Loamy Sand – 67.7%, Jansen Loamy Sand – 29.3%

| WELL INFORMATION: | <b>GPM</b><br>1,000                       | Well Depth<br>308' | Stati<br>40'             | c Level   | <b>Pump Level</b><br>130' | <b>Col. Diam.</b><br>9″ |
|-------------------|-------------------------------------------|--------------------|--------------------------|-----------|---------------------------|-------------------------|
| FSA INFORMATION:  | Irrigated Ac<br>Cropland A<br>Corn Contra |                    | 126.56<br>145.2<br>124.6 | PLC Yield | l: 176 Bu.                |                         |

Boundry lines are for visual aid only.

\*n: The aggregation method is "Weighted Average using all components"

\*c: Using Capabilities Class Dominant Condition Aggregation Method

Soils data provided by USDA and NRCS.