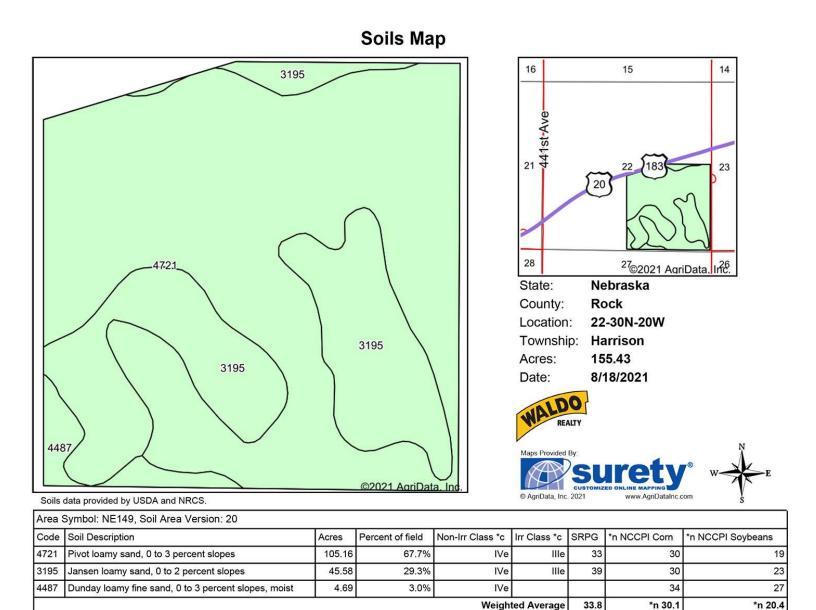

**PROMINENT SOILS:** Pivot Loamy Sand – 67.7%, Jansen Loamy Sand – 29.3%

| WELL INFORMATION: | <b>GPM</b><br>1,000                       | Well Depth<br>308' | Stati<br>40'             | c Level   | <b>Pump Level</b><br>130' | <b>Col. Diam.</b><br>9″ |
|-------------------|-------------------------------------------|--------------------|--------------------------|-----------|---------------------------|-------------------------|
| FSA INFORMATION:  | Irrigated Ac<br>Cropland A<br>Corn Contra |                    | 126.56<br>145.2<br>124.6 | PLC Yield | l: 176 Bu.                |                         |

Boundry lines are for visual aid only.

\*n: The aggregation method is "Weighted Average using all components"

\*c: Using Capabilities Class Dominant Condition Aggregation Method

Soils data provided by USDA and NRCS.