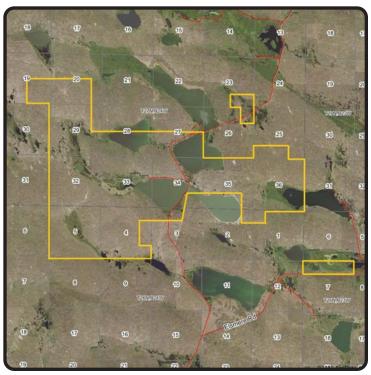

5,779.12 +/- Acres

Brown County, Nebraska

Contact Waldo Realty for further information on this property.

402.336.4110

www.waldorealty.net

**DEEDED ACRES:** 5,779.12+/- Acres with an additional 560+/- School Land Leased Acres

**PROPERTY LOCATION:** From Ainsworth, NE West on Hwy 20 to the Moon Lake Road then South 21 miles to the subject property, or South of Ainsworth, NE on US Hwy 7 to the Elsmere Road West 11.5 miles to the Moon Lake Road and 3 miles North to the subject property.

Manager and family in place if desired.

The above information obtained from sources deemed reliable. Waldo Realty is not responsible for errors or omissions.

Boundry lines are for visual aid only.