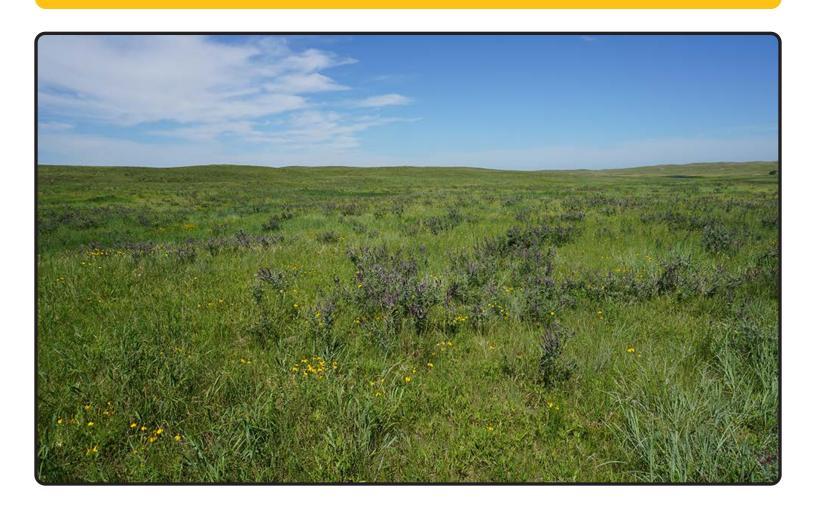

**PROPERTY DESCRIPTION:** This ranch consists of solid sandhills, cross-fenced and watered by windmills and surface water pockets, lakes and 1 flowing well. Currently there are approximately 250 Acres of productive meadow with additional low lying pasture conducive to hay production.

**REAL ESTATE TAXES:** \$23,578.32 or \$4.08 per acre.

**PRICE & TERMS:** \$4,400,000.00 Cash.

**BROKER'S COMMENTS:** The condition of the rangeland is above average with warm and cool season grasses. The winter calving protection is excellent and adjacent to the improvements. Truly a nice ranch!!