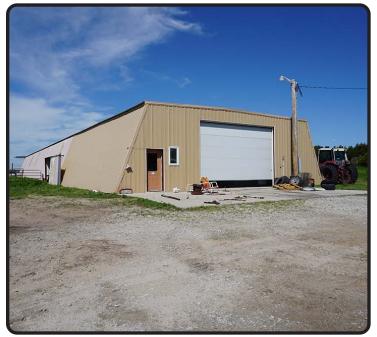

**IMPROVEMENTS:** Overlooking a 300 acre Lake is the 2,572 sq. ft. two story stucco updated home with attached two car garage, slant wall steel heated shop with attached indoor calving area, steel corrals with loading chute.