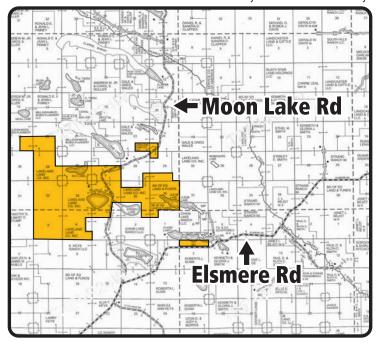

**PROPERTY LOCATION:** From Ainsworth, NE West on Hwy 20 to the Moon Lake Road then South 21 miles to the subject property, or South of Ainsworth, NE on US Hwy 7 to the Elsmere Road West 11.5 miles to the Moon Lake Road and 3 miles North to the subject property.

Manager and family in place if desired.

The above information obtained from sources deemed reliable. Waldo Realty is not responsible for errors or omissions.

Boundry lines are for visual aid only.