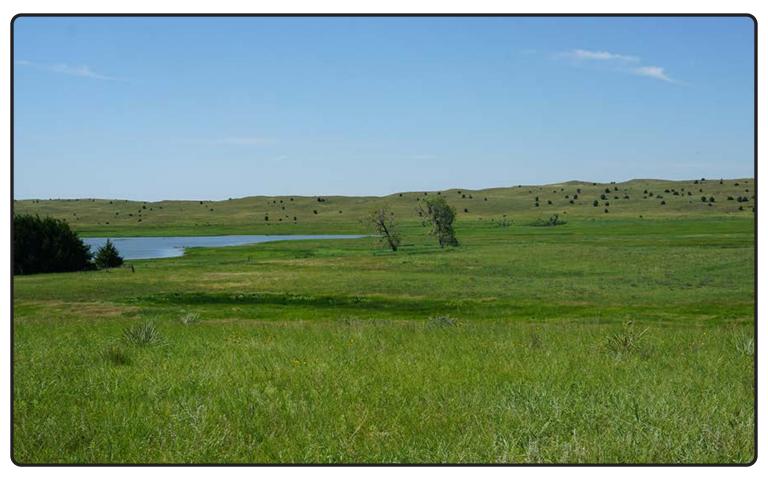

**PROPERTY DESCRIPTION:** This ranch consists of solid sandhills, cross-fenced and watered by windmills and surface water pockets, lakes and 1 flowing well. Currently there are approximately 250 Acres of productive meadow with additional low lying pasture conducive to hay production.

**REAL ESTATE TAXES:** \$23,578.32 or \$4.08 per acre.

**PRICE & TERMS:** \$4,400,000.00 Cash.

**BROKER'S COMMENTS:** The condition of the rangeland is above average with warm and cool season grasses. The winter calving protection is excellent and adjacent to the improvements. Truly a nice ranch!!