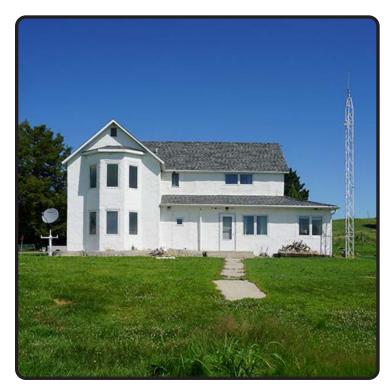

**IMPROVEMENTS:** Overlooking a 300 acre Lake is the 2,572 sq. ft. two story stucco updated home with attached two car garage, slant wall steel heated shop with attached indoor calving area, steel corrals with loading chute.