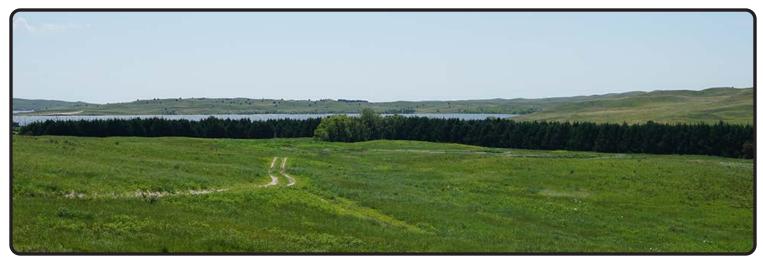

**PROPERTY DESCRIPTION:** This ranch consists of solid sandhills, cross-fenced and watered by windmills and surface water pockets, lakes and 1 flowing well. Currently there are approximately 250 Acres of productive meadow with additional low lying pasture conducive to hay production.

**REAL ESTATE TAXES:** \$23,578.32 or \$4.08 per acre.

**PRICE & TERMS:** \$4,400,000.00 Cash.

**BROKER'S COMMENTS:** The condition of the rangeland is above average with warm and cool season grasses. The winter calving protection is excellent and adjacent to the improvements. Truly a nice ranch!!