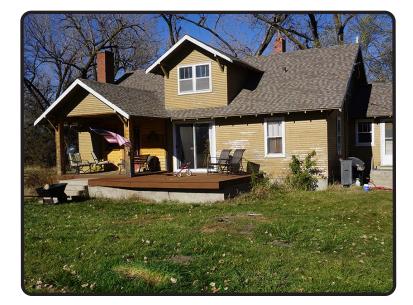

**IMPROVEMENTS:** A modest 1,260 sq. ft. main floor with 1,008 sq. ft. basement and several outbuildings will protected by mature shelter belts.

**REAL ESTATE TAXES:** \$15,183.58

**PRICE & TERMS:** \$2,560,000.00 Cash. Subject to a verbal lease with a family member thru 3-1-2017.