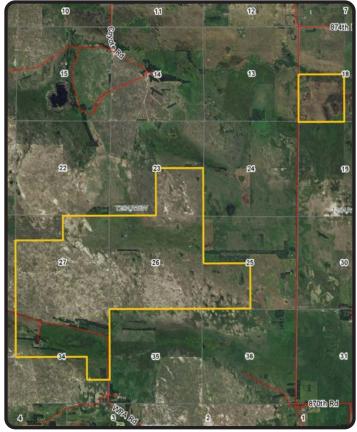

## **DEEDED ACRES:** 2,040 +/- Acres

**PROPERTY LOCATION:** From Bassett, NE, 8 miles South on Hwy #183 then 6.5 miles East on the WPA Blacktop road to the West portion of the subject property.

**LEGAL DESCRIPTION:** SW1/4 Section 18, Township 29N, Range 17; N1/2, NE1/4 SE1/4 Section 34; All of Section 26; S1/2 NW1/4, NE1/4, SW1/4 SE1/4 Section 27; SE1/4, SW1/5 Section 29, Township 29N, Range 18, All West of the 6th P.M., Rock County, Nebraska.

The above information obtained from sources deemed reliable. Waldo Realty is not responsible for errors or omissions.

Boundry lines are for visual aid only.