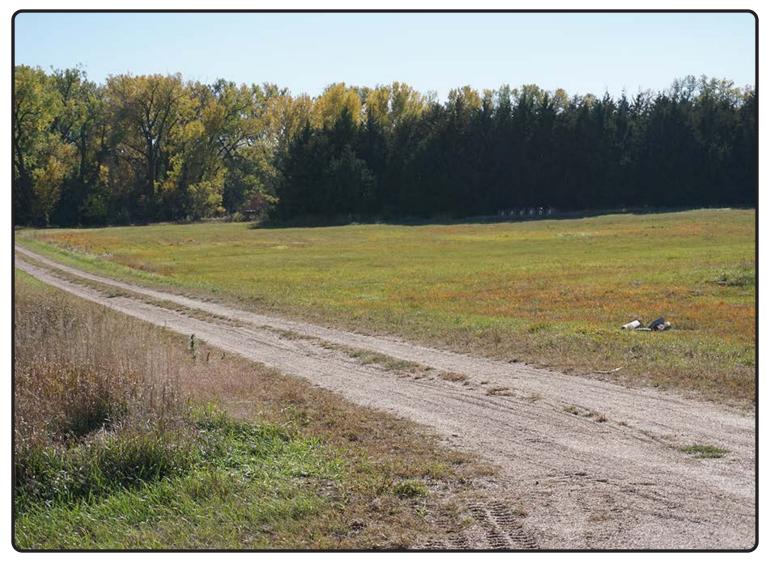

**PROPERTY DESCRIPTION:** This ranch consists of approximately 900 acres of sub-irrigated and 2nd bench meadow along with six sandhill pastures with excellent livestock winter protection. The headquarters are accessed by the WPA blacktop road. Primary water source is submersible wells, windmills and a natural flow spring.