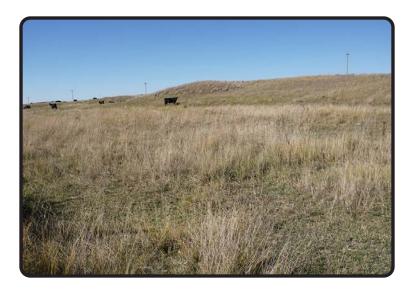

**PROPERTY DESCRIPTION:** This ranch consists of approximately 900 acres of sub-irrigated and 2nd bench meadow along with six sandhill pastures with excellent livestock winter protection. The headquarters are accessed by the WPA blacktop road. Primary water source is submersible wells, windmills and a natural flow spring.