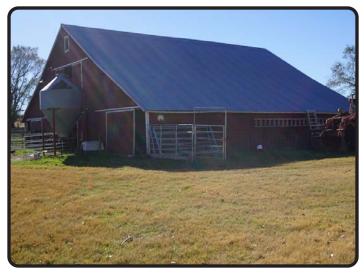

**IMPROVEMENTS:** A modest 1,260 sq. ft. main floor with 1,008 sq. ft. basement and several outbuildings will protected by mature shelter belts.

**REAL ESTATE TAXES:** \$15,183.58

**PRICE & TERMS:** \$2,560,000.00 Cash. Subject to a verbal lease with a family member thru 3-1-2017.