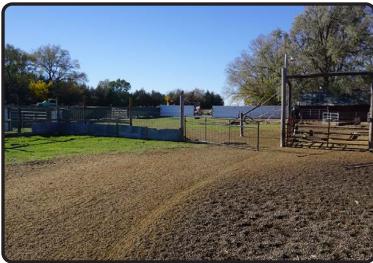

**IMPROVEMENTS:** A modest 1,260 sq. ft. main floor with 1,008 sq. ft. basement and several outbuildings will protected by mature shelter belts.

**REAL ESTATE TAXES:** \$15,183.58

**PRICE & TERMS:** \$2,560,000.00 Cash. Subject to a verbal lease with a family member thru 3-1-2017.