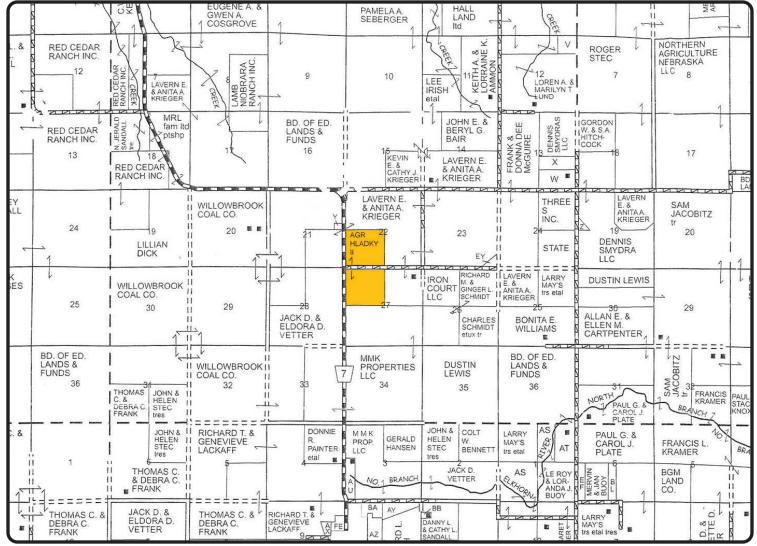

# 314+/- Acres Rock County, Nebraska

Contact Waldo Realty for further information on this property.

402.336.4110

www.waldorealty.net

**DEEDED ACRES:** 314+/- Acres

**PROPERTY LOCATION:** From Bassett, NE 3.5 miles North

on Hwy 7 to the center of the subject property.