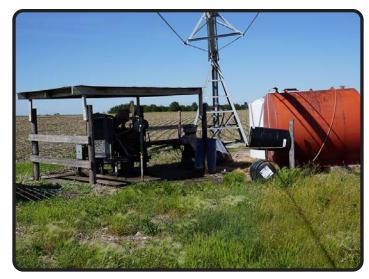

# **EQUIPMENT LIST:**

- 2-T & L Pivots (2011 and 2007 year models)
- 2-Chevy 454 Natural Gas Power Units—2011 (Ser #36902)
- 2-Randolph Gearheads (Ser. #'s 64941 & 64940)
- 2-Pumps
- 2-Fertilizer Tanks
- 1-1,000 Gal. Fuel Tank
- 2-Stock Wells