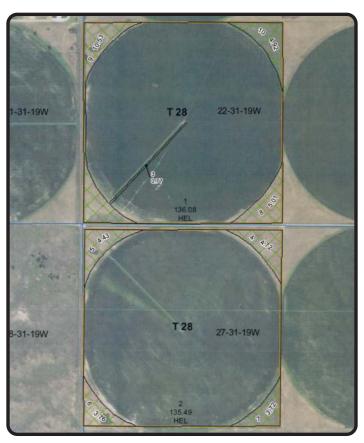

### **LEGAL DESCRIPTION:**

SW1/4 Section 22; NW1/4 Section 27, All in Township 31N, Range 19 West of the 6th P.M., Rock County, NE.

Boundry lines are for visual aid only.