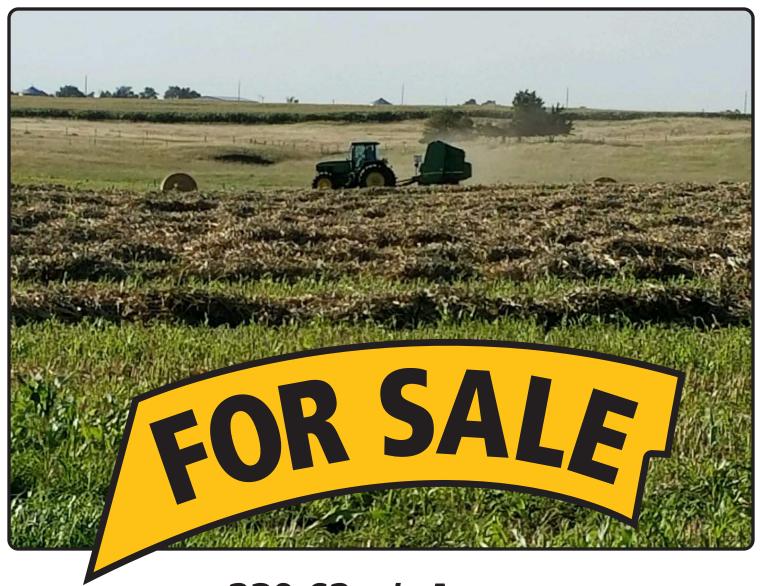

239.62 +/- Acres

Brown County, Nebraska

**Contact Waldo Realty for further information on this property.** 

402.336.4110

www.waldorealty.net

**DEEDED ACRES:** 239.62 +/- Acres

**PROPERTY LOCATION:** From Ainsworth, NE 1 mile West on US Hwy 20 then 3/4 mile South on 429th Ave. to the

subject property.

**LEGAL DESCRIPTION:** SE1/4, E1/2 SW1/4 Section 28, Township 30N, Range 22 West of the 6th P.M., Brown County, NE.

**PROPERTY DESCRIPTION:** This property is well set up with 80 acres of irrigated cropland supplying an abundance of winter feed, hay meadow and high carrying capacity pasture with live water, fishing pond and well fenced throughout. A very nice ranch style home (totally remodeled), livestock lots with steel fencing and corrals, numerous outbuildings and calving sheds. Excellent location, being only minutes from Ainsworth, NE. **We invite you to look at this unit.** 