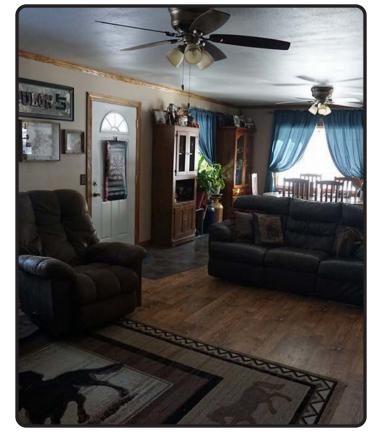

## **IMPROVEMENTS:**

- 1,440 sq. ft. ranch style home with full partially finished basement, new flooring on main level, new kitchen cabinets, new plumbing, new cement board siding, new Anderson windows, 1-3/4 bath, mudroom with sink, new house well with variable speed 2 HP motor and a 50' X 24' detached garage.
- 6 Utility Sheds: 24' X 14'—16' X 12'—20' X 16'—32" X 24'—24' X16'—20'X 26' (Most all buildings have new roofing)
- Loafing Shed (60' X 20')
- Bunker Silo (80' X 48')
- Implement Quanset (33' X 41')
- Steel corrals and piped fenced lots
- Exceptional livestock winter protection in several locations
- 5 Pasture paddocks