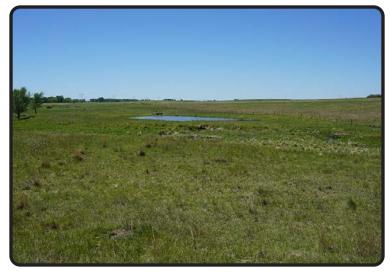

subject property.

**LEGAL DESCRIPTION:** SE1/4, E1/2 SW1/4 Section 28, Township 30N, Range 22 West of the 6th P.M., Brown County, NE.

**PROPERTY DESCRIPTION:** This property is well set up with 80 acres of irrigated cropland supplying an abundance of winter feed, hay meadow and high carrying capacity pasture with live water, fishing pond and well fenced throughout. A very nice ranch style home (totally remodeled), livestock lots with steel fencing and corrals, numerous outbuildings and calving sheds. Excellent location, being only minutes from Ainsworth, NE. **We invite you to look at this unit.** 