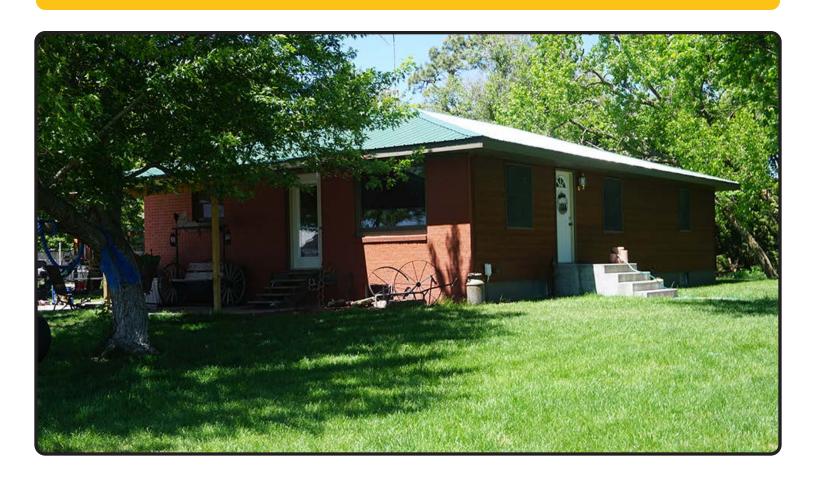

## **IMPROVEMENTS:**

- 1,440 sq. ft. ranch style home with full partially finished basement, new flooring on main level, new kitchen cabinets, new plumbing, new cement board siding, new Anderson windows, 1-3/4 bath, mudroom with sink, new house well with variable speed 2 HP motor and a 50' X 24' detached garage.
- 6 Utility Sheds: 24' X 14'—16' X 12'—20' X 16'—32" X 24'—24' X16'—20'X 26' (Most all buildings have new roofing)
- Loafing Shed (60' X 20')
- Bunker Silo (80' X 48')
- Implement Quanset (33' X 41')
- Steel corrals and piped fenced lots
- Exceptional livestock winter protection in several locations
- 5 Pasture paddocks