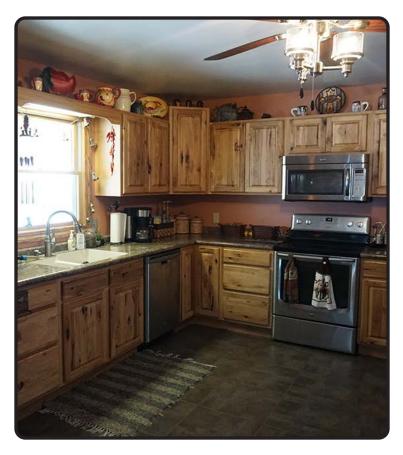

## **IMPROVEMENTS:**

- 1,440 sq. ft. ranch style home with full partially finished basement, new flooring on main level, new kitchen cabinets, new plumbing, new cement board siding, new Anderson windows, 1-3/4 bath, mudroom with sink, new house well with variable speed 2 HP motor and a 50' X 24' detached garage.
- 6 Utility Sheds: 24' X 14'—16' X 12'—20' X 16'—32" X 24'—24' X16'—20'X 26' (Most all buildings have new roofing)
- Loafing Shed (60' X 20')
- Bunker Silo (80' X 48')
- Implement Quanset (33' X 41')
- Steel corrals and piped fenced lots
- Exceptional livestock winter protection in several locations
- 5 Pasture paddocks