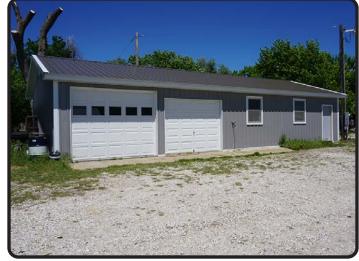

## **IMPROVEMENTS:**

- 1,440 sq. ft. ranch style home with full partially finished basement, new flooring on main level, new kitchen cabinets, new plumbing, new cement board siding, new Anderson windows, 1-3/4 bath, mudroom with sink, new house well with variable speed 2 HP motor and a 50' X 24' detached garage.
- 6 Utility Sheds: 24' X 14'—16' X 12'—20' X 16'—32" X 24'—24' X16'—20'X 26' (Most all buildings have new roofing)
- Loafing Shed (60' X 20')
- Bunker Silo (80' X 48')
- Implement Quanset (33' X 41')
- Steel corrals and piped fenced lots
- Exceptional livestock winter protection in several locations
- 5 Pasture paddocks