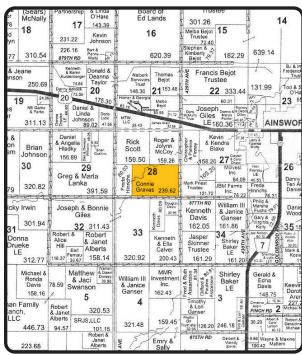

239.62 +/- Acres

Brown County, Nebraska

**Contact Waldo Realty for further information on this property.** 

402.336.4110

www.waldorealty.net

**DEEDED ACRES:** 239.62 +/- Acres

**PROPERTY LOCATION:** From Ainsworth, NE 1 mile West on US Hwy 20 then 3/4 mile South on 429th Ave. to the

subject property.

**LEGAL DESCRIPTION:** SE1/4, E1/2 SW1/4 Section 28, Township 30N, Range 22 West of the 6th P.M., Brown County, NE.

**PROPERTY DESCRIPTION:** This property is well set up with 80 acres of irrigated cropland supplying an abundance of winter feed, hay meadow and high carrying capacity pasture with live water, fishing pond and well fenced throughout. A very nice ranch style home (totally remodeled), livestock lots with steel fencing and corrals, numerous outbuildings and calving sheds. Excellent location, being only minutes from Ainsworth, NE. **We invite you to look at this unit.** 