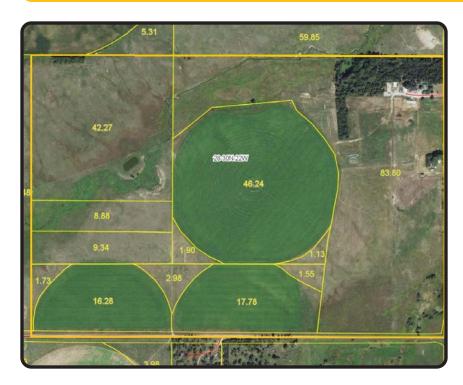

subject property.

**LEGAL DESCRIPTION:** SE1/4, E1/2 SW1/4 Section 28, Township 30N, Range 22 West of the 6th P.M., Brown County, NE.

**PROPERTY DESCRIPTION:** This property is well set up with 80 acres of irrigated cropland supplying an abundance of winter feed, hay meadow and high carrying capacity pasture with live water, fishing pond and well fenced throughout. A very nice ranch style home (totally remodeled), livestock lots with steel fencing and corrals, numerous outbuildings and calving sheds. Excellent location, being only minutes from Ainsworth, NE. **We invite you to look at this unit.** 

## **EQUIPMENT LIST:**

**3-Reinke Pivots** 

2-Electric irrigation wells (1 new and 1 reconditioned)

\*\* Stock well within the cropland acres

## **FSA INFORMATION:**

Total Cropland Acres: 95.9 Irrigated Acres: 80.3

Corn Contract Acre Base 41.3 PCL Yield: 113 Bu.

**PROMINENT SOILS:** Jansen, Simeon Loamy Sand and Bolent Fine Sandy Loam