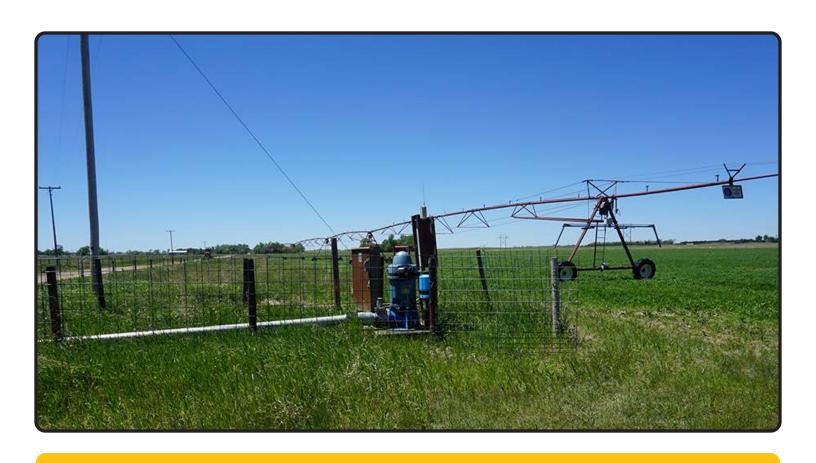

## **EQUIPMENT LIST:**

**3-Reinke Pivots** 

2-Electric irrigation wells (1 new and 1 reconditioned)

\*\* Stock well within the cropland acres

## **FSA INFORMATION:**

Total Cropland Acres: 95.9 Irrigated Acres: 80.3

Corn Contract Acre Base 41.3 PCL Yield: 113 Bu.

**PROMINENT SOILS:** Jansen, Simeon Loamy Sand and Bolent Fine Sandy Loam