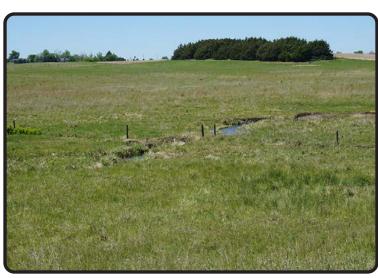

subject property.

**LEGAL DESCRIPTION:** SE1/4, E1/2 SW1/4 Section 28, Township 30N, Range 22 West of the 6th P.M., Brown County, NE.

**PROPERTY DESCRIPTION:** This property is well set up with 80 acres of irrigated cropland supplying an abundance of winter feed, hay meadow and high carrying capacity pasture with live water, fishing pond and well fenced throughout. A very nice ranch style home (totally remodeled), livestock lots with steel fencing and corrals, numerous outbuildings and calving sheds. Excellent location, being only minutes from Ainsworth, NE. **We invite you to look at this unit.** 